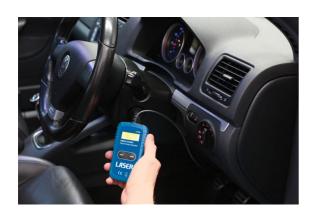

## **OBDII/EOBD Fault Code Reader**

OBDII/EOBD fault code reader reads and clears generic and manufacturer specific diagnostic trouble codes to turn off the engine malfunction indicator light.