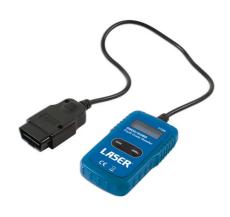

## **OBDII/EOBD Fault Code Reader**

OBDII/EOBD fault code reader reads and clears generic and manufacturer specific diagnostic trouble codes to turn off the engine malfunction indicator light.

## **Additional Information**

- Works with vehicles: Petrol (from 2001) and Diesel (from 2004) that are OBDII/EOBD compliant.
- Size: 120 x 65 x 21mm. Back lit LCD display.
- Reads and clears OBDII/EOBD trouble fault codes.
- Turns off engine Malfunction Indicator Light (MIL). CE & UKCA compliant.
- · Note: This unit will not turn off service lights or reset oil life management monitors including ABS, SRS etc.